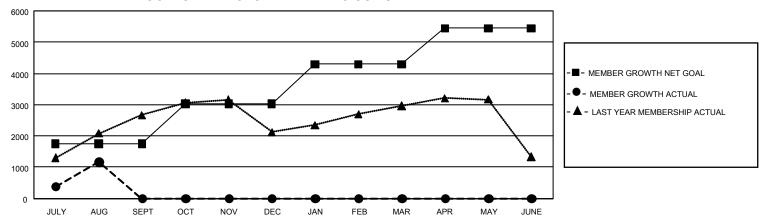

## GMT Constitutional Area 6 - I, Group E

REPORT DOES NOT INCLUDE CLUBS IN UNDISTRICTED AREAS.

| Clubs                 |               |           |               | Members               |                           |                         |                                                    |
|-----------------------|---------------|-----------|---------------|-----------------------|---------------------------|-------------------------|----------------------------------------------------|
| RESULTS FOR 2024-2025 |               |           |               | RESULTS FOR 2024-2025 |                           |                         |                                                    |
| QUARTER               | NEW CLUB GOAL | NEW CLUBS | DROPPED CLUBS | QUARTER N             | MEMBER GROWTH NET<br>GOAL | MEMBER GROWTH<br>ACTUAL | DROPPED MEMBERS<br>ACTUAL (including<br>transfers) |
| JULY/AUG/SEPT         | 153           | 17        | 6             | JULY/AUG/SEP          | T 1753                    | 2,502                   | 1,074                                              |
| OCT/NOV/DEC           | 9             | 0         | 0             | OCT/NOV/DEC           | 1270                      | 0                       | 0                                                  |
| JAN/FEB/MAR           | 126           | 0         | 0             | JAN/FEB/MAR           | 1270                      | 0                       | 0                                                  |
| APR/MAY/JUNE          | 48            | 0         | 0             | APR/MAY/JUNE          | 1150                      | 0                       | 0                                                  |

## GOALS AND ACTUAL MEMBERS CUMULATIVE

| DROPPED CLUBS: 6 |       | 448 CLUBS OF 1,514 ADDED 1<br>OR MORE NEW MEMBERS | GENDER DISTRIBUTION                  |                 |  |
|------------------|-------|---------------------------------------------------|--------------------------------------|-----------------|--|
|                  |       |                                                   | MALE                                 | 38,515 (78.86%) |  |
|                  |       |                                                   | FEMALE                               | 10,319 (21.13%) |  |
| DROPPED MEMBERS  |       |                                                   | NON BINARY                           | 0 (0.00%)       |  |
| DECEASED         | 37    |                                                   | PREFER NOT TO ANSWER                 | 3 (0.01%)       |  |
| CLUB CANCELLED   | 8     |                                                   | TOTAL FAMILY UNIT MEMBERS 15,1       |                 |  |
| OTHER            | 1,027 | CLICK HERE FOR                                    |                                      |                 |  |
| TOTAL            | 1,072 | CUMULATIVE MEMBERSHIP DATA                        | FAMILY MEMBERS PAYING HALF DUES 8,12 |                 |  |