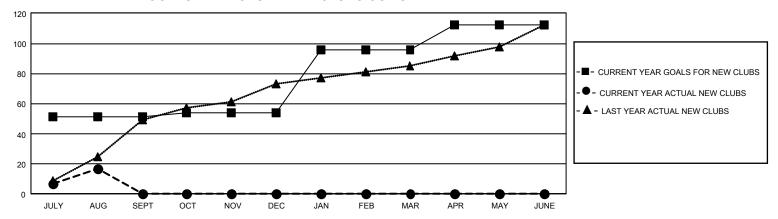

## GMT Constitutional Area 6 - I, Group E

REPORT DOES NOT INCLUDE CLUBS IN UNDISTRICTED AREAS.

| Clubs                 |               |           |               | Members               |                           |                         |                                                    |
|-----------------------|---------------|-----------|---------------|-----------------------|---------------------------|-------------------------|----------------------------------------------------|
| RESULTS FOR 2024-2025 |               |           |               | RESULTS FOR 2024-2025 |                           |                         |                                                    |
| QUARTER               | NEW CLUB GOAL | NEW CLUBS | DROPPED CLUBS | QUARTER N             | MEMBER GROWTH NET<br>GOAL | MEMBER GROWTH<br>ACTUAL | DROPPED MEMBERS<br>ACTUAL (including<br>transfers) |
| JULY/AUG/SEPT         | 153           | 17        | 6             | JULY/AUG/SEP          | T 1753                    | 2,502                   | 1,074                                              |
| OCT/NOV/DEC           | 9             | 0         | 0             | OCT/NOV/DEC           | 1270                      | 0                       | 0                                                  |
| JAN/FEB/MAR           | 126           | 0         | 0             | JAN/FEB/MAR           | 1270                      | 0                       | 0                                                  |
| APR/MAY/JUNE          | 48            | 0         | 0             | APR/MAY/JUNE          | 1150                      | 0                       | 0                                                  |

## GOALS AND ACTUAL NEW CLUBS CUMULATIVE